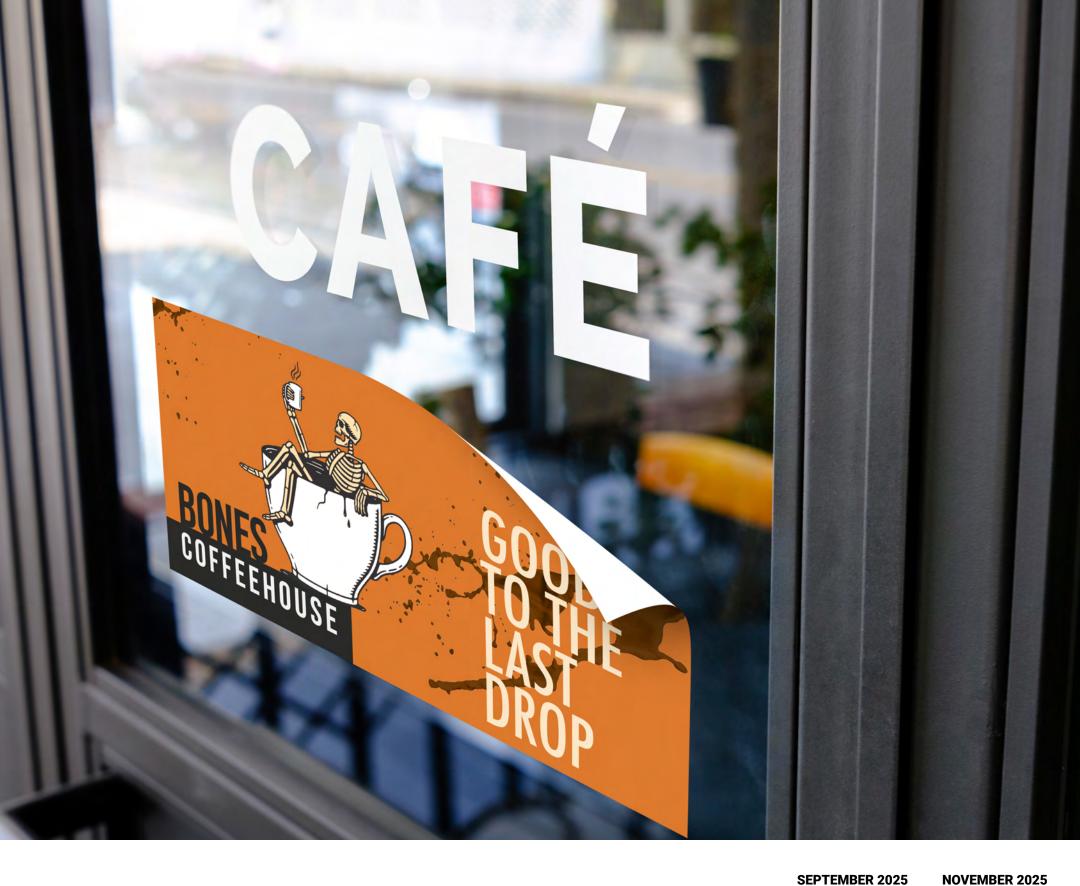

### **Spooktacular Designs**

Whether it's for spooky print options can make

|    |                                                                                                                         |              |    |                                                                                                                    |              |                                                                                         | presentations.                                                                                            |
|----|-------------------------------------------------------------------------------------------------------------------------|--------------|----|--------------------------------------------------------------------------------------------------------------------|--------------|-----------------------------------------------------------------------------------------|-----------------------------------------------------------------------------------------------------------|
|    |                                                                                                                         | Election Day |    |                                                                                                                    |              |                                                                                         | End-of-Year                                                                                               |
| 9  | 10                                                                                                                      | 11           | 12 | 13                                                                                                                 | 14           | Order<br>your custom 15                                                                 | Checklist                                                                                                 |
|    |                                                                                                                         |              |    |                                                                                                                    |              | greeting cards!<br>Whether for corporate<br>greetings or heartfelt<br>holiday messages, | <ul> <li>Prep for Year-End Meetings</li> <li>Start Planning for 2026</li> <li>Organize Holiday</li> </ul> |
|    |                                                                                                                         | Veterans Day |    |                                                                                                                    |              | they're the perfect<br>touch this season.                                               | Presentations <ul> <li>Review and Update</li> </ul>                                                       |
| 16 | 17                                                                                                                      | 18           | 19 | 20                                                                                                                 | 21           | 22                                                                                      | Documents                                                                                                 |
|    | Have an online<br>business? Order<br>business cards f<br>or package inserts,<br>mini thank you cards,<br>or gift cards. |              |    | Seasonal menu<br>change coming up?<br>Order table tents<br>and sidewalk signs<br>to showcase festive<br>favorites. |              |                                                                                         |                                                                                                           |
| 23 | 24                                                                                                                      | 25           | 26 | 27                                                                                                                 | 28           | 29                                                                                      | GOOD TECH, INC.                                                                                           |
| 30 |                                                                                                                         |              |    | Thanksgiving                                                                                                       | Black Friday | Small Business<br>Saturday                                                              |                                                                                                           |